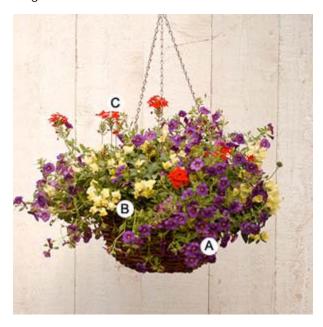

- A. Calibrachoa 'Cabaret Purple' -- 2
- B. Snapdragon (Antirrhinum 'Luminaire Yellow') -- 2
- C. Verbena 'Aztec Cherry Red' -- 2

www.bhg.com © Copyright 2011, Meredith Corporation. All Rights Reserved.